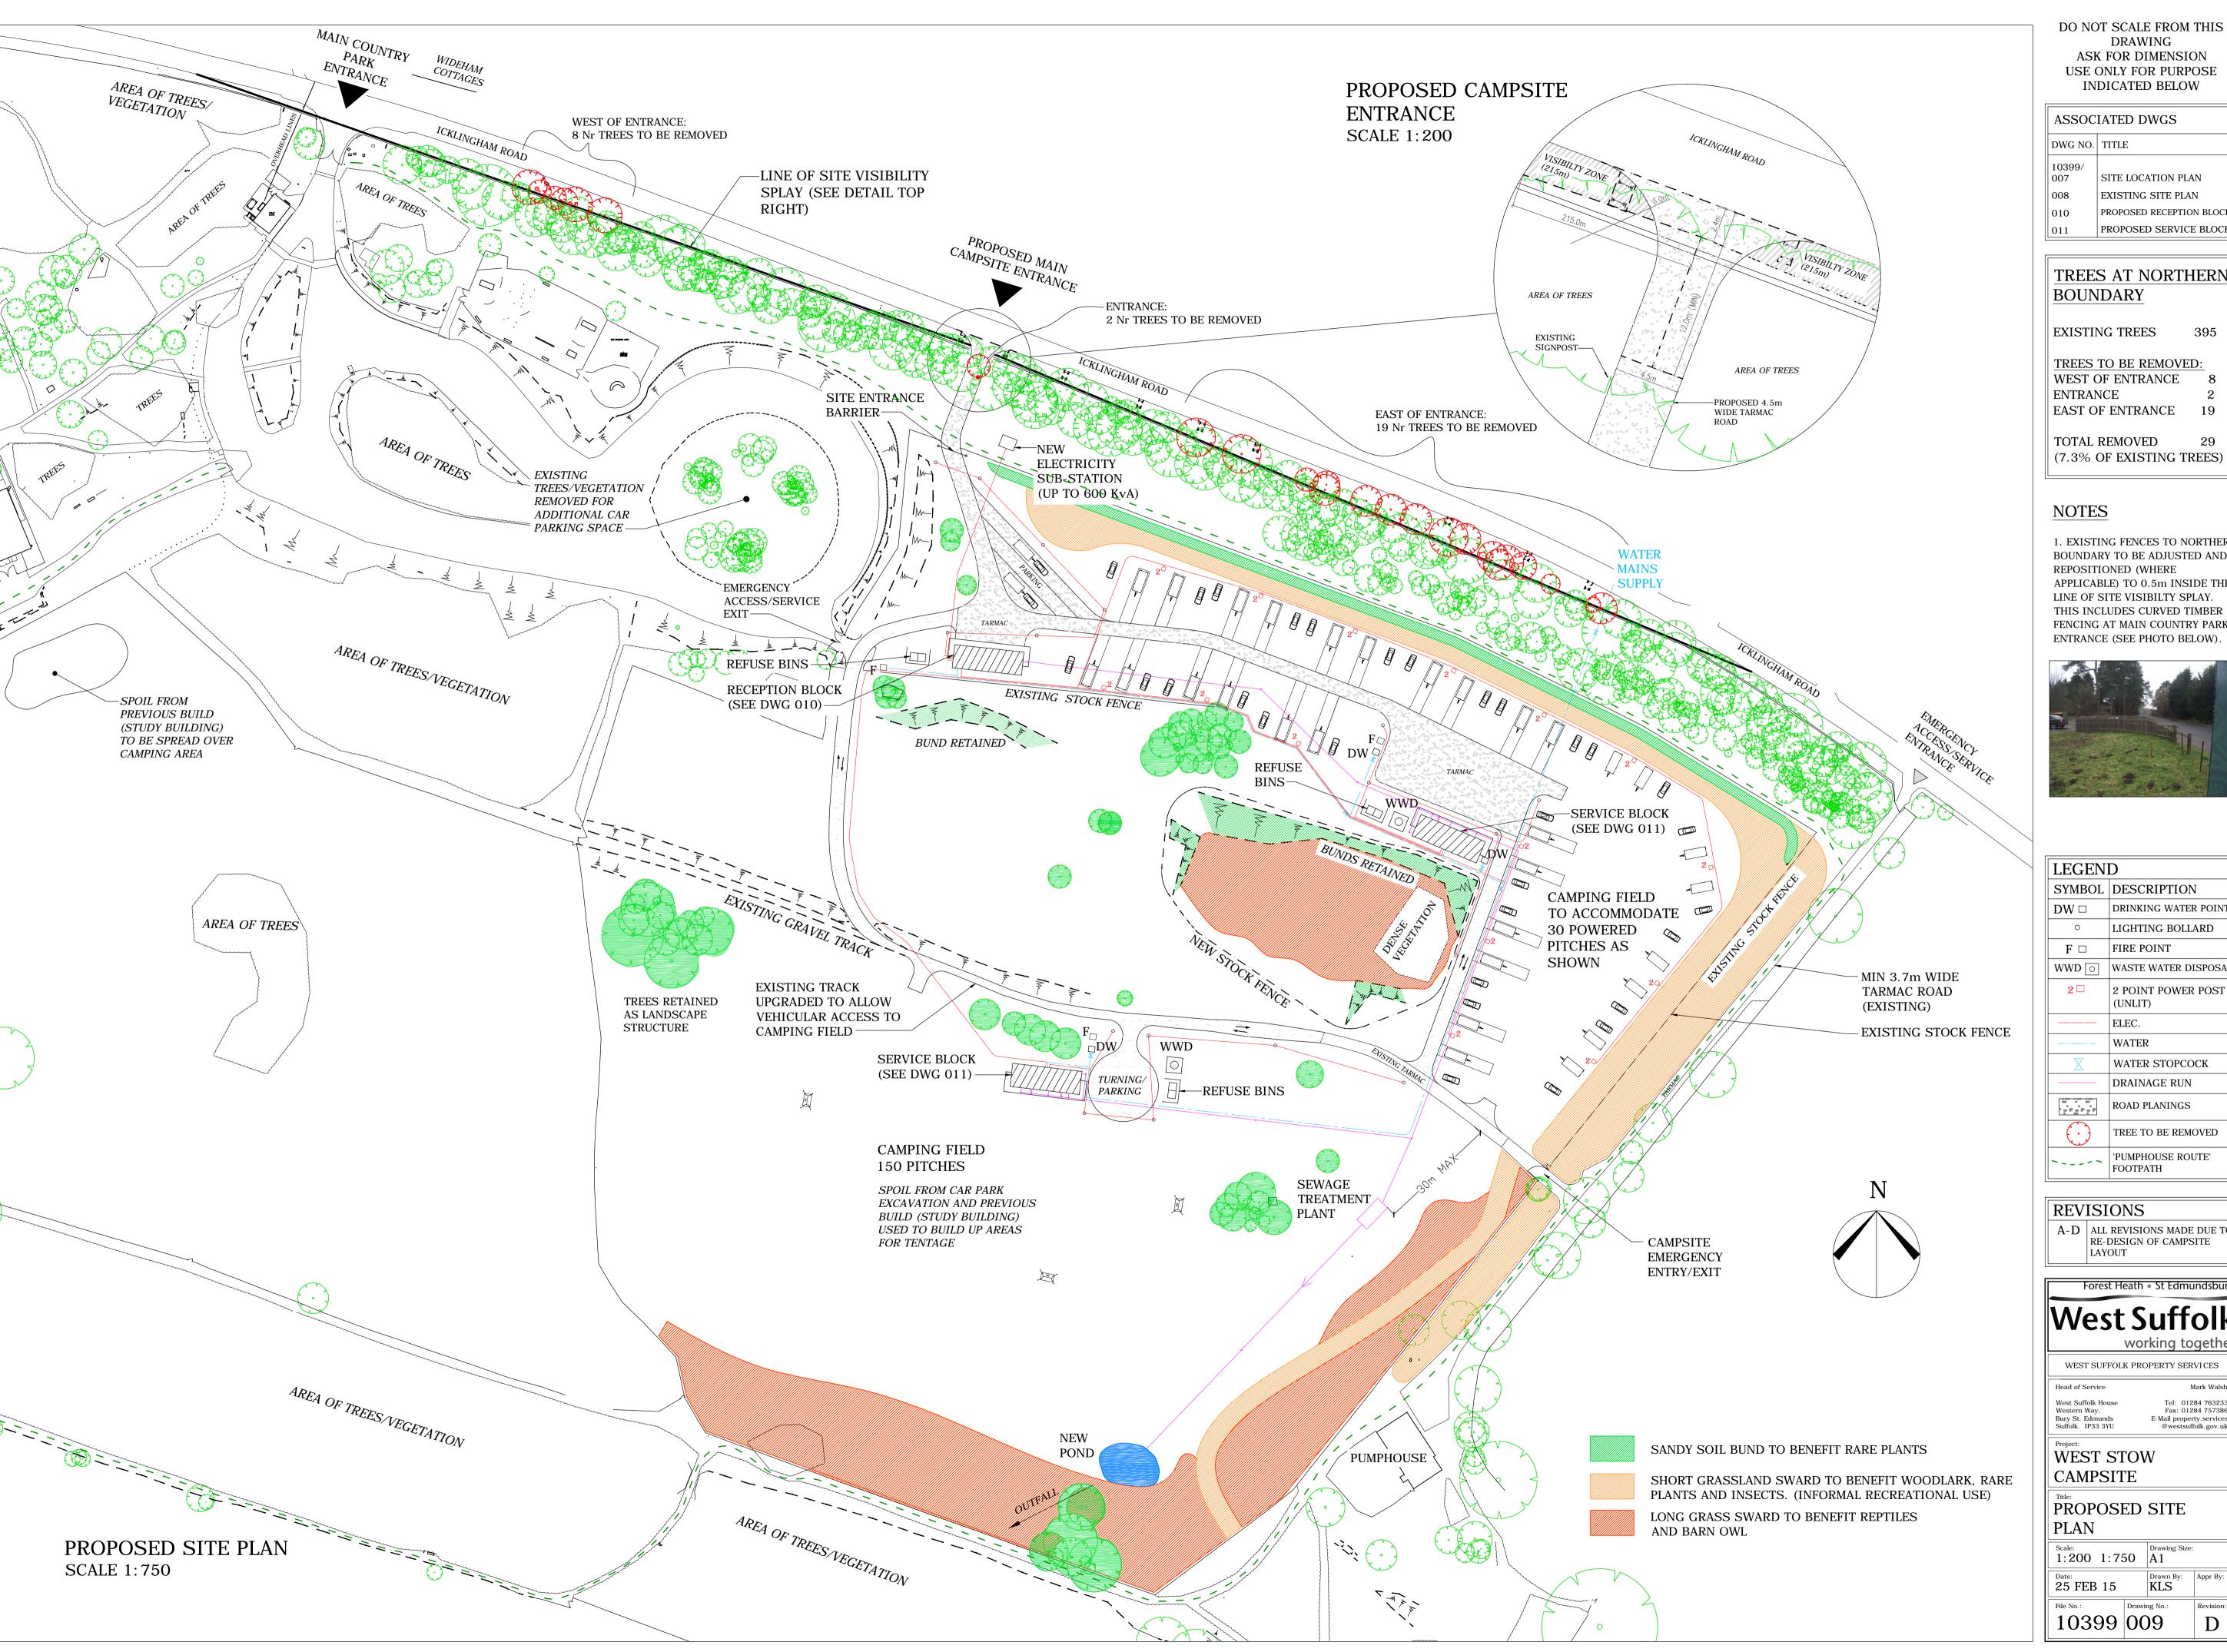

DO NOT SCALE FROM THIS DRAWING ASK FOR DIMENSION USE ONLY FOR PURPOSE INDICATED BELOW

| ASSOC         | ASSOCIATED DWGS          |  |  |
|---------------|--------------------------|--|--|
| DWG NO.       | TITLE                    |  |  |
| 10399/<br>007 | SITE LOCATION PLAN       |  |  |
| 800           | EXISTING SITE PLAN       |  |  |
| 010           | PROPOSED RECEPTION BLOCK |  |  |
| 011           | PROPOSED SERVICE BLOCK   |  |  |

## TREES AT NORTHERN BOUNDARY

EXISTING TREES

TREES TO BE REMOVED: WEST OF ENTRANCE ENTRANCE EAST OF ENTRANCE 19

TOTAL REMOVED

## **NOTES**

1. EXISTING FENCES TO NORTHERN BOUNDARY TO BE ADJUSTED AND REPOSITIONED (WHERE APPLICABLE) TO 0.5m INSIDE THE LINE OF SITE VISIBILTY SPLAY. THIS INCLUDES CURVED TIMBER FENCING AT MAIN COUNTRY PARK ENTRANCE (SEE PHOTO BELOW)

| LEGEN   | LEGEND                        |  |
|---------|-------------------------------|--|
| SYMBOL  | DESCRIPTION                   |  |
| DW □    | DRINKING WATER POINT          |  |
| 0       | LIGHTING BOLLARD              |  |
| F □     | FIRE POINT                    |  |
| WWD 💿   | WASTE WATER DISPOSAL          |  |
| 2 🗆     | 2 POINT POWER POST (UNLIT)    |  |
|         | ELEC.                         |  |
|         | WATER                         |  |
| X       | WATER STOPCOCK                |  |
|         | DRAINAGE RUN                  |  |
|         | ROAD PLANINGS                 |  |
| $\odot$ | TREE TO BE REMOVED            |  |
|         | 'PUMPHOUSE ROUTE'<br>FOOTPATH |  |
|         |                               |  |

## REVISIONS

A-D ALL REVISIONS MADE DUE TO RE-DESIGN OF CAMPSITE LAYOUT

| West:              | Suffoll                 |
|--------------------|-------------------------|
| W                  | orking togeth           |
| WEST SUFFOLK       | PROPERTY SERVICES       |
| Head of Service    | Mark Wals               |
| West Suffolk House | Tel: 01284 76323        |
| Western Way,       | Fax: 01284 75738        |
| Bury St. Edmunds   | E-Mail property.service |
| Suffolk. IP33 3YU  | @westsuffolk.gov.u      |

## CAMPSITE PROPOSED SITE

PLAN Scale: Drawing Size: A1

| Date: 25 FEB 15 | Drawn By: KLS | Appr By:  |
|-----------------|---------------|-----------|
| File No.:       | Drawing No.:  | Revision: |
| 10399           | 009           | D         |